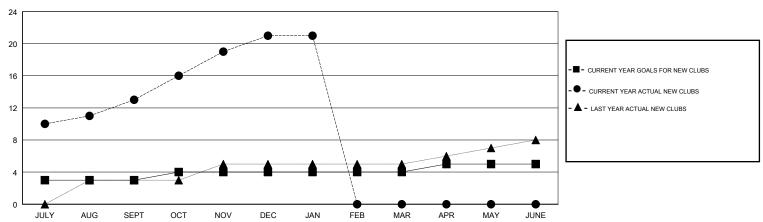

## GMT: ANIL TULSYAN LOCATION INDIA GMT CA Clubs Members RESULTS FOR 2018-2019 RESULTS FOR 2018-2019

|                                                    | Club             | s                 |                  |  |
|----------------------------------------------------|------------------|-------------------|------------------|--|
| RESULTS FOR 2018-2019                              |                  |                   |                  |  |
| QUARTER                                            | NEW CLUB GOAL    | NEW CLUBS         | DROPPED CLUBS    |  |
| JULY/AUG/SEPT OCT/NOV/DEC JAN/FEB/MAR APR/MAY/JUNE | 3<br>1<br>0<br>1 | 13<br>8<br>0<br>0 | 0<br>2<br>0<br>0 |  |

## GOALS AND ACTUAL NEW CLUBS CUMULATIVE

| -=-   | MEMBER GRO  | OWTH NET G | OAL      |  |
|-------|-------------|------------|----------|--|
| -●-   | MEMBER GR   | OWTH ACTU  | AL       |  |
| - 🛦 - | LAST YEAR I | MEMBERSHI  | P ACTUAL |  |
|       |             |            |          |  |
|       |             |            |          |  |
|       |             |            |          |  |