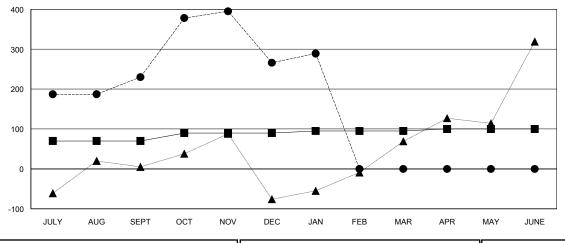

|               | RESULTS F                 | FOR 2018-2019           |                                              |  |
|---------------|---------------------------|-------------------------|----------------------------------------------|--|
| QUARTER       | MEMBER GROWTH NET<br>GOAL | MEMBER GROWTH<br>ACTUAL | DROPPED MEMBERS ACTUAL (including transfers) |  |
| JULY/AUG/SEPT | 70                        | 343                     | 110                                          |  |
| OCT/NOV/DEC   | 20                        | 248                     | 208                                          |  |
| JAN/FEB/MAR   | 5                         | 57                      | 34                                           |  |
| APR/MAY/JUNE  | 5                         | 0                       | 0                                            |  |

## GOALS AND ACTUAL NEW CLUBS CUMULATIVE

| -=-   | MEMBER GRO  | OWTH NET G | OAL      |  |
|-------|-------------|------------|----------|--|
| -●-   | MEMBER GR   | OWTH ACTU  | AL       |  |
| - 🛦 - | LAST YEAR I | MEMBERSHI  | P ACTUAL |  |
|       |             |            |          |  |
|       |             |            |          |  |
|       |             |            |          |  |